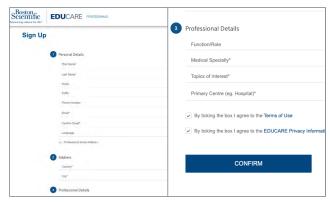

Enter your details, including your areas of medical interest, agree to the Terms of Use and EDUCARE Privacy Information Notice and click 'confirm'.

You will be asked to create a new password that contains at least 8 characters, 1 letter and 1 number.