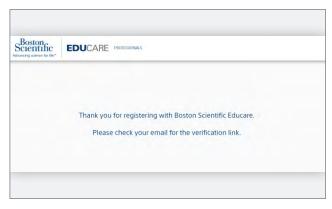

Your registration is almost complete.
Look out for an e-mail from EDUCARE
containing a verification link.

Congratulations, you are now part of the EDUCARE community. You now have access to customised medical content.