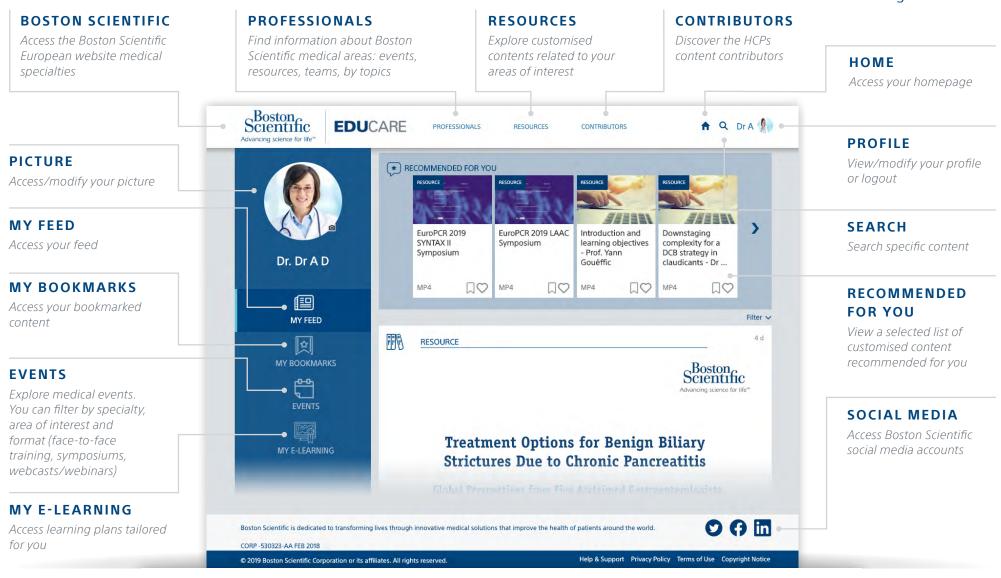

### **EXPLORING YOUR HOMEPAGE**

#### See the key features at a glance...

CAUTION: The law restricts these devices to sale by or on the order of a physician. Indications, contraindications, warnings and instructions for use can be found in the product labelling supplied with each device. Information for use only in countries with applicable health authority registrations. This material not intended for use in France. 2019 Copyright © Boston Scientific Corporation or its affiliates. All rights reserved. (copyright statement only required if not otherwise on material) CORP-673203-AA-Aug 2019