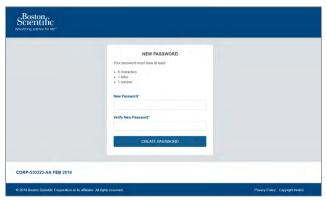

Enter your details, including your areas of medical interest, agree to the Terms of Use and EDUCARE Privacy Information Notice and click 'confirm'.

You will be asked to create a new password that contains at least 8 characters, 1 letter and 1 number.