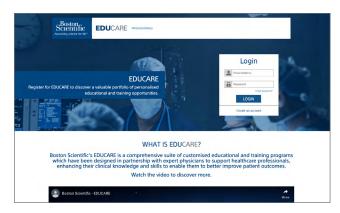

### Follow these steps and get started...

Go online and visit https://educare. bostonscientific.eu/s/login Click on 'create an account'. You will then be directed to the registration form.

Open the verification email and click the blue 'get started' button.